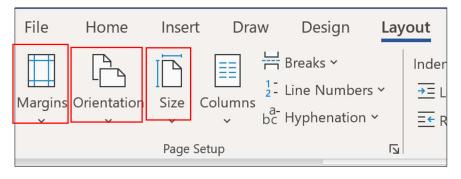

#### **Formatting your Document**

The '**layout**' tab on the Ribbon menu allows you to change the page orientation, document size, and page margins.

You can adjust the blank space on the top, bottom, and sides of your document by clicking '**margins**'. The standard (1 inch on each side) can be changed to another preset option or create your own custom margins

To change the **orientation** of your document simply click 'orientation' and choose portrait (vertical) or landscape (horizontal)

To change the **size** of your document, click the 'size' button. The default size for word documents is, 'Letter 8.5 X 11' but you can choose from several other sizes or create a custom size.