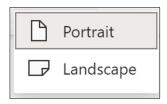

To change the **orientation** of your document simply click 'orientation' and choose portrait (vertical) or landscape (horizontal)

To change the **size** of your document, click the 'size' button. The default size for word documents is, 'Letter 8.5 X 11' but you can choose from several other sizes or create a custom size.