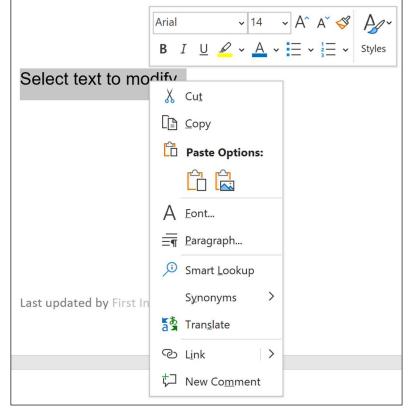

#### **Selecting & Modifying Text**

Word has many options for formatting text. In the ribbon and mini toolbar (pictured to the right) there are tools to change the font, size, and color of the text. You can also use the mini toolbar to copy, cut, and paste text as well as adjust the alignment and spacing using the 'paragraph' tool

To see the mini toolbar, select the text you would like to modify and right-click with your mouse. To select text, click with your mouse next to the text you would like to select then drag to the left or right to highlight the text. You can also select one word at a time by double-clicking on the word and by clicking three times you can select an entire paragraph of text.