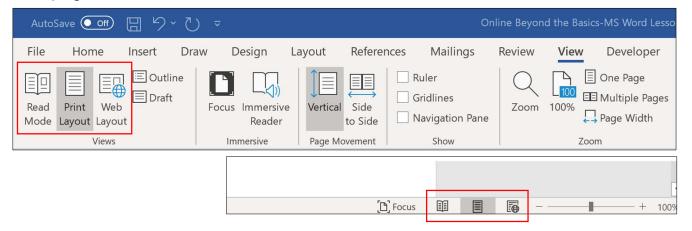

#### **Changing Document View**

To change the view of your document, you

can select the 'view' tab on the ribbon menu or use the options at the bottom of your document. There are a few different options for viewing your Word document including: print layout, read mode, and web layout. Print layout is the default view for Word and is best when you are editing and adding content to your document. Read Mode allows you to see your document in full screen, and web layout shows your content as it would appear on a webpage and is best if your content will be used on a webpage.