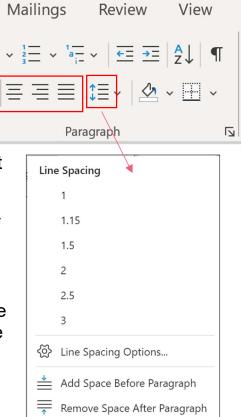

### Paragraph and Line Adjustments

Under the 'Home' tab on the ribbon menu, you can adjust the paragraph spacing and line spacing using the tools in the 'Paragraph' toolbar. You

can align the text in your document to the left side, right side, or center of the document.

Line and paragraph spacing is the amount of space between lines and paragraphs. You can adjust the line spacing by selecting the amount of space from the drop-down menu. To increase or decrease the amount of space before or after a paragraph select 'add space before paragraph' or 'remove space after paragraph'.