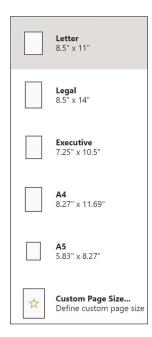

To change the **orientation** of your document simply click 'orientation' and choose portrait (vertical) or landscape (horizontal)

To change the **size** of your document, click the 'size' button. The default size for word documents is, 'Letter 8.5 X 11' but you can choose from several other sizes or create a custom size.